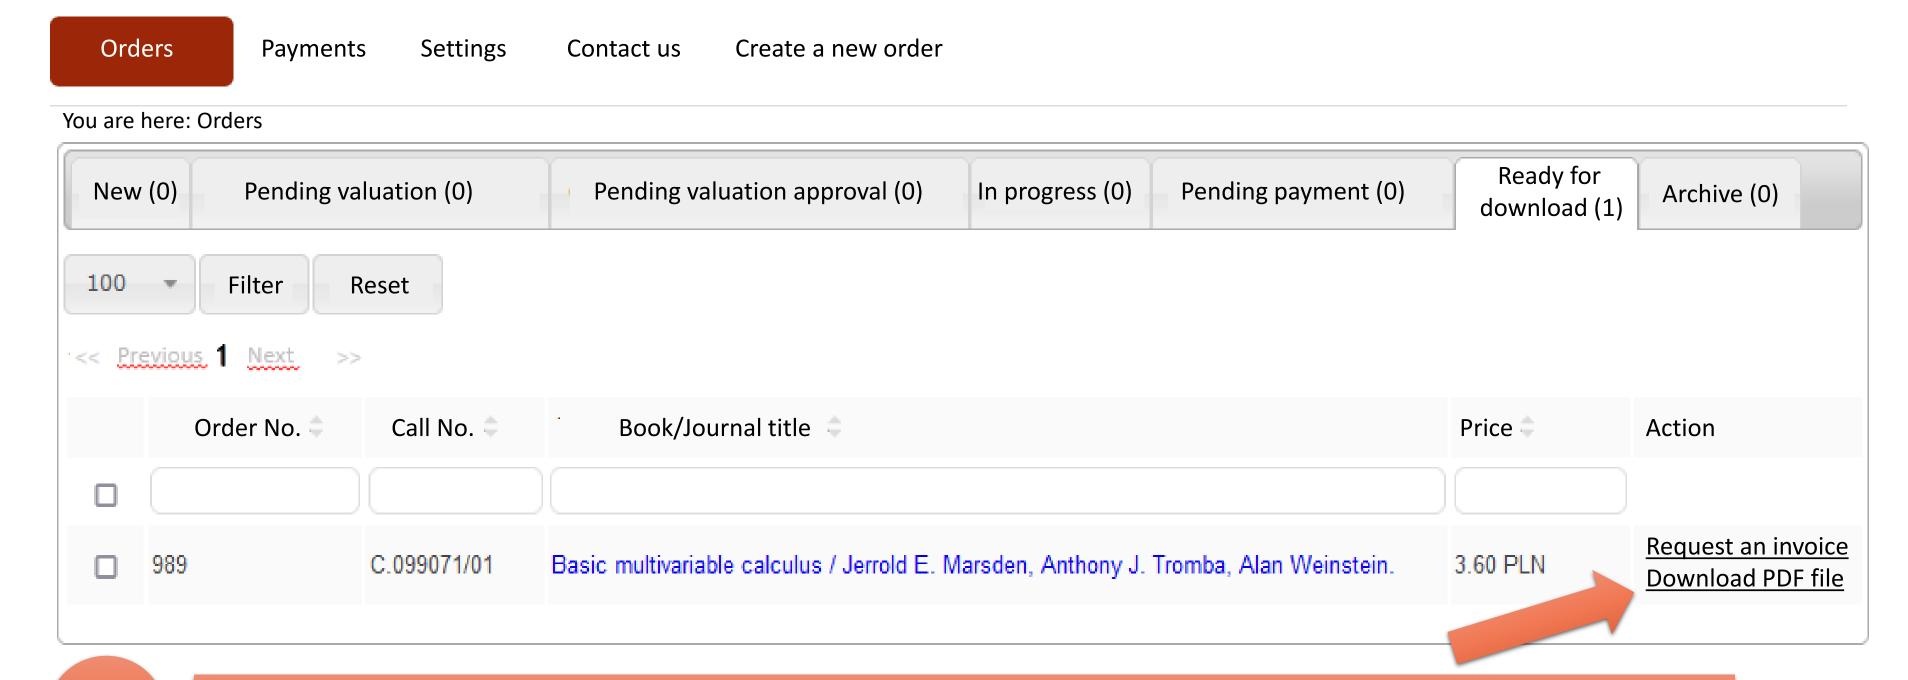

Pay remotely and download the file

Remote ordering of digital copies from traditional library materials

WARSAW UNIVERSITY OF TECHNOLOGY

Remote ordering of digital copies from traditional library materials