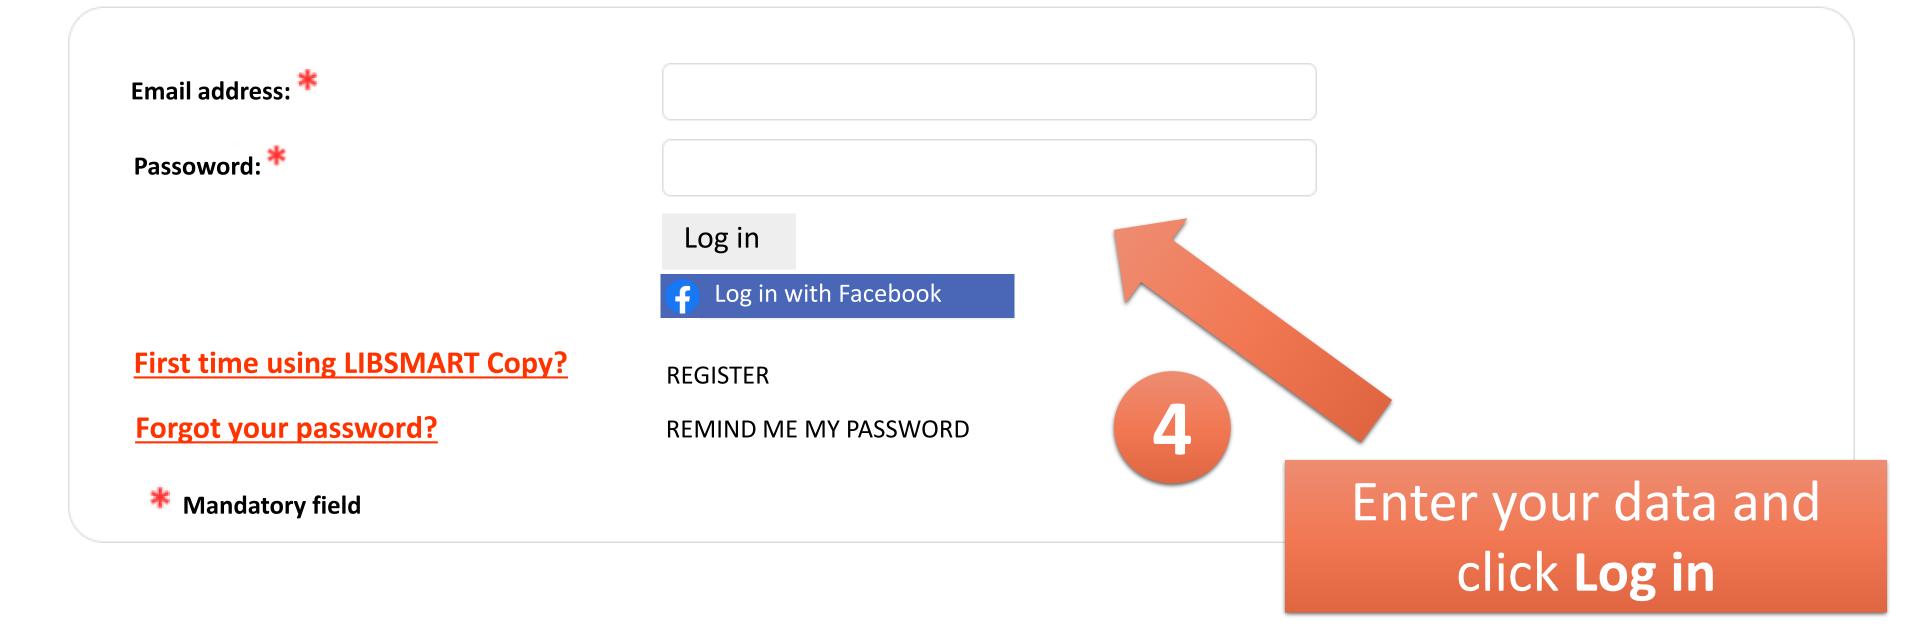

#### Log in to Libsmart Copy

#### LIBSMART COPY

Remote ordering of digital copies from traditional library materials

WARSAW UNIVERSITY OF TECHNOLOGY

2

Log in and fill in the electronic form

You will receive for approval a quote for making the scan (0.60 PLN per page)