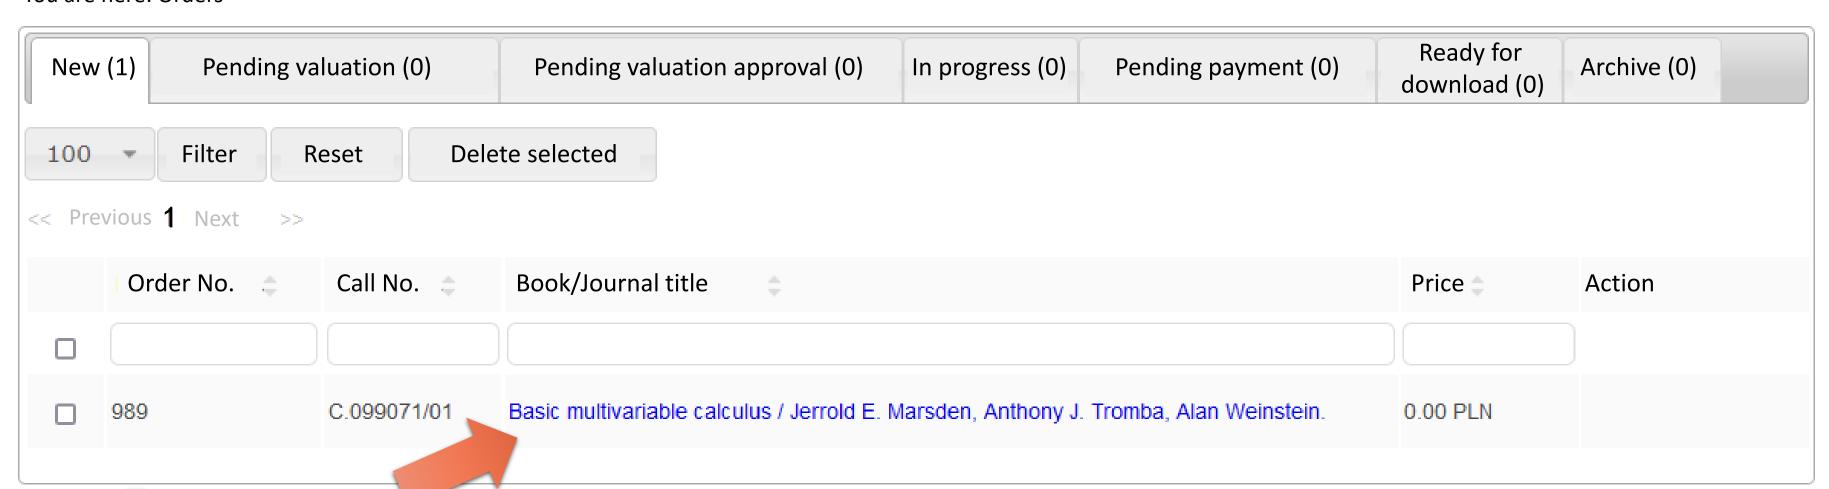

Remote ordering of digital copies from traditional library materials

Orders Payments Settings Contact us Create a new order

You are here: Orders

6

Click on the book/journal title to proceed to the order form