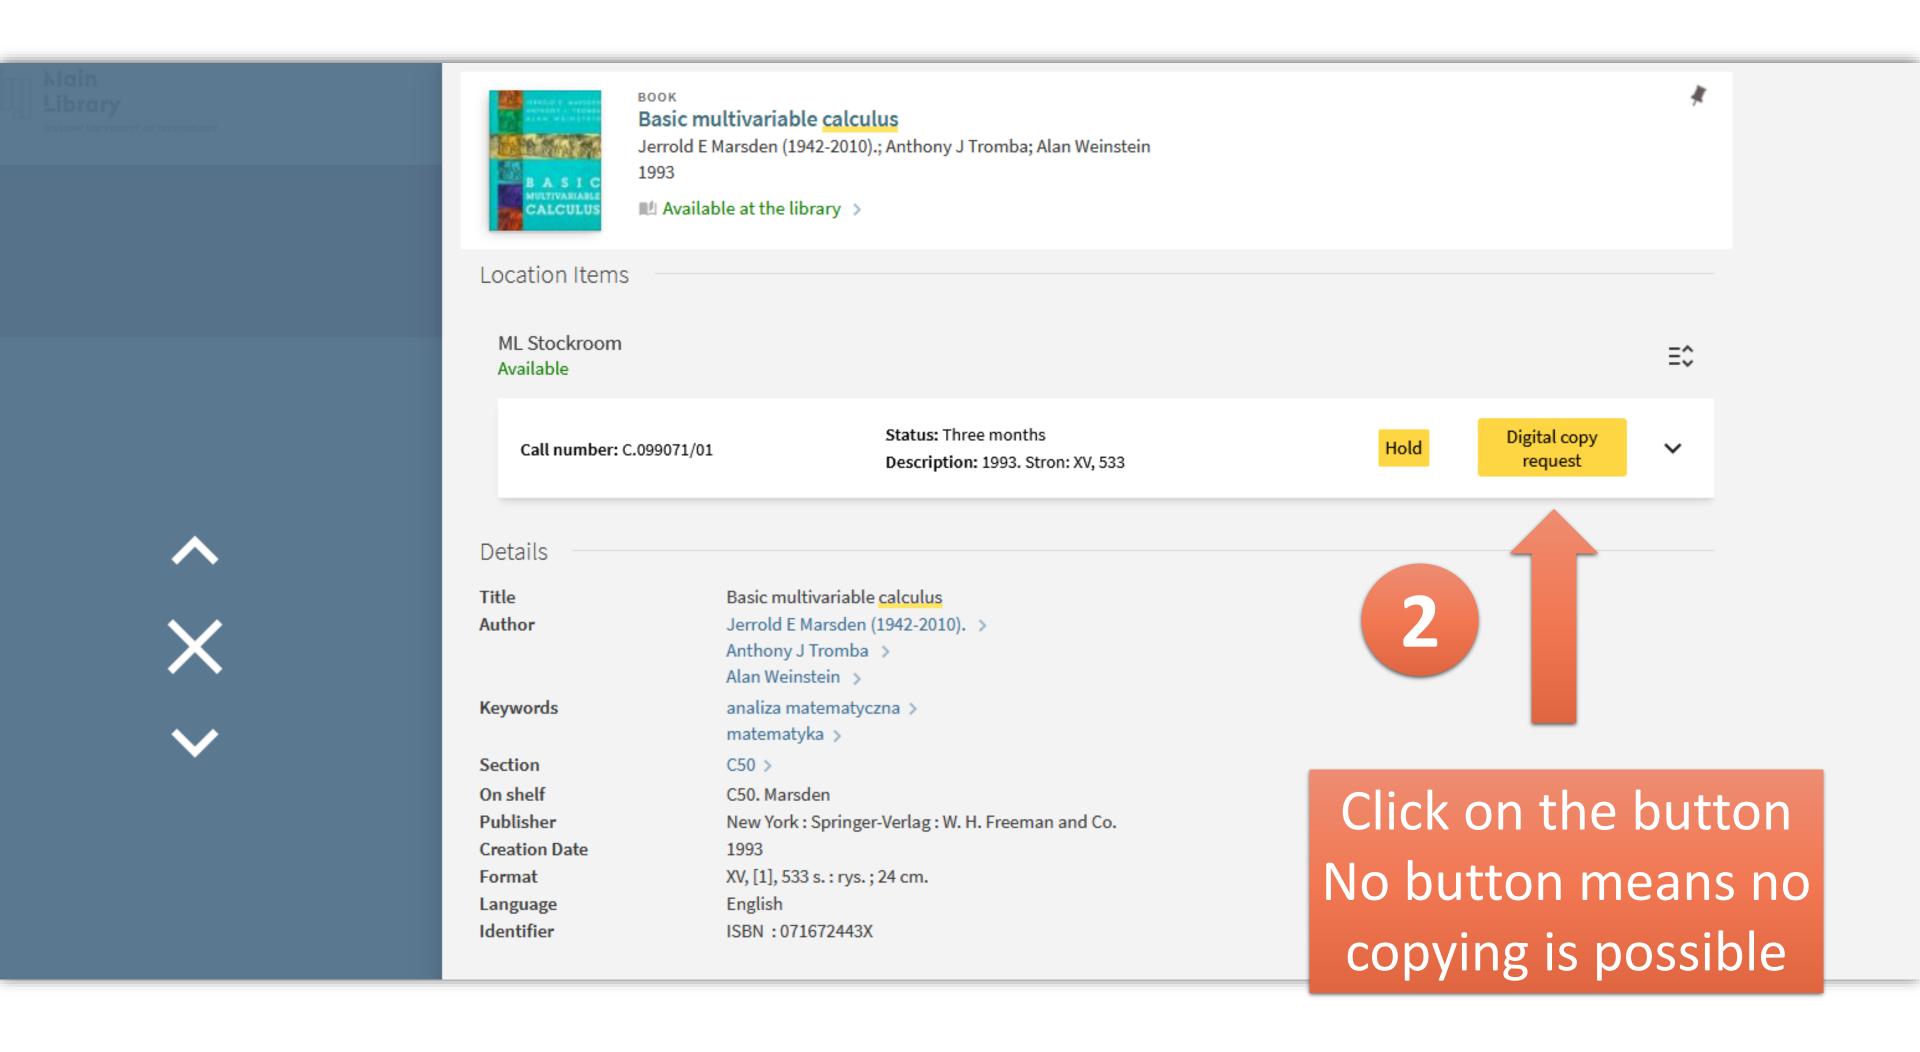

WARSAW UNIVERSITY OF TECHNOLOGY

# LIBSMART Copy Service

**User Manual** 

Warsaw University of Technology



#### Enter the catalogue - find a book or a journal



#### Log in to Libsmart Copy

#### LIBSMART COPY

Remote ordering of digital copies from traditional library materials



WARSAW UNIVERSITY OF TECHNOLOGY

2

Log in and fill in the electronic form

You will receive for approval a quote for making the scan (0.60 PLN per page)

Pay remotely and download the file

Remote ordering of digital copies from traditional library materials



WARSAW UNIVERSITY OF TECHNOLOGY



Remote ordering of digital copies from traditional library materials



WARSAW UNIVERSITY OF TECHNOLOGY

| First name: *                    |          | 5                |
|----------------------------------|----------|------------------|
| Surname: *                       |          |                  |
| Email: *                         |          | You can create a |
| Ver