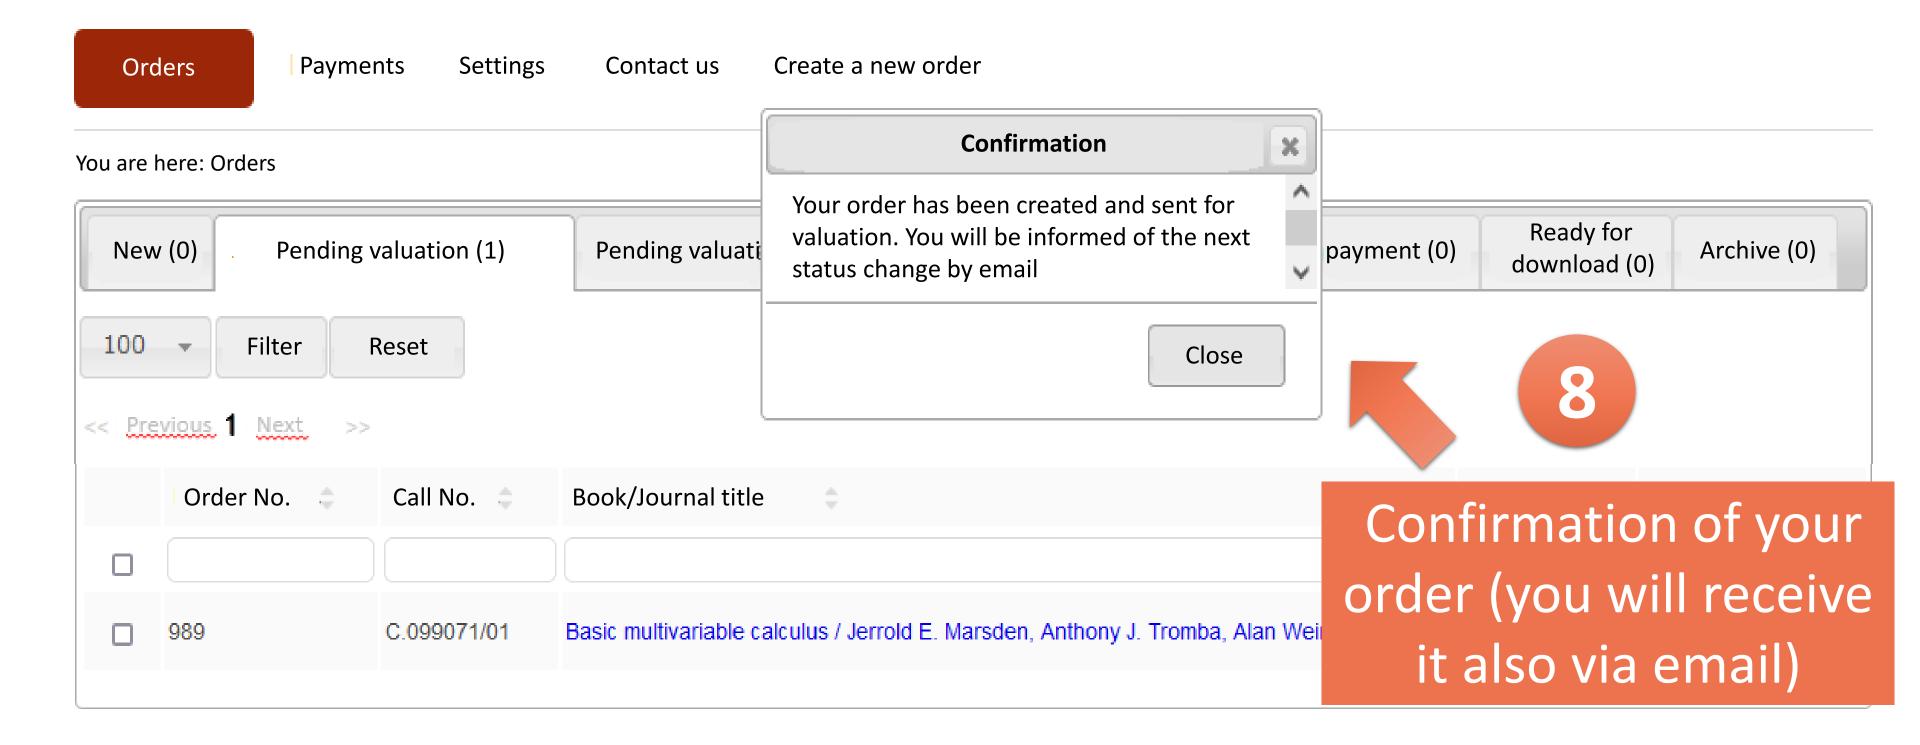

Remote ordering of digital copies from traditional library materials

WARSAW UNIVERSITY OF TECHNOLOGY

The confirmation will be also sent via email Your order is now in the 'In progress' section; once the pages have been scanned, the order will be moved to the 'Pending payment' section