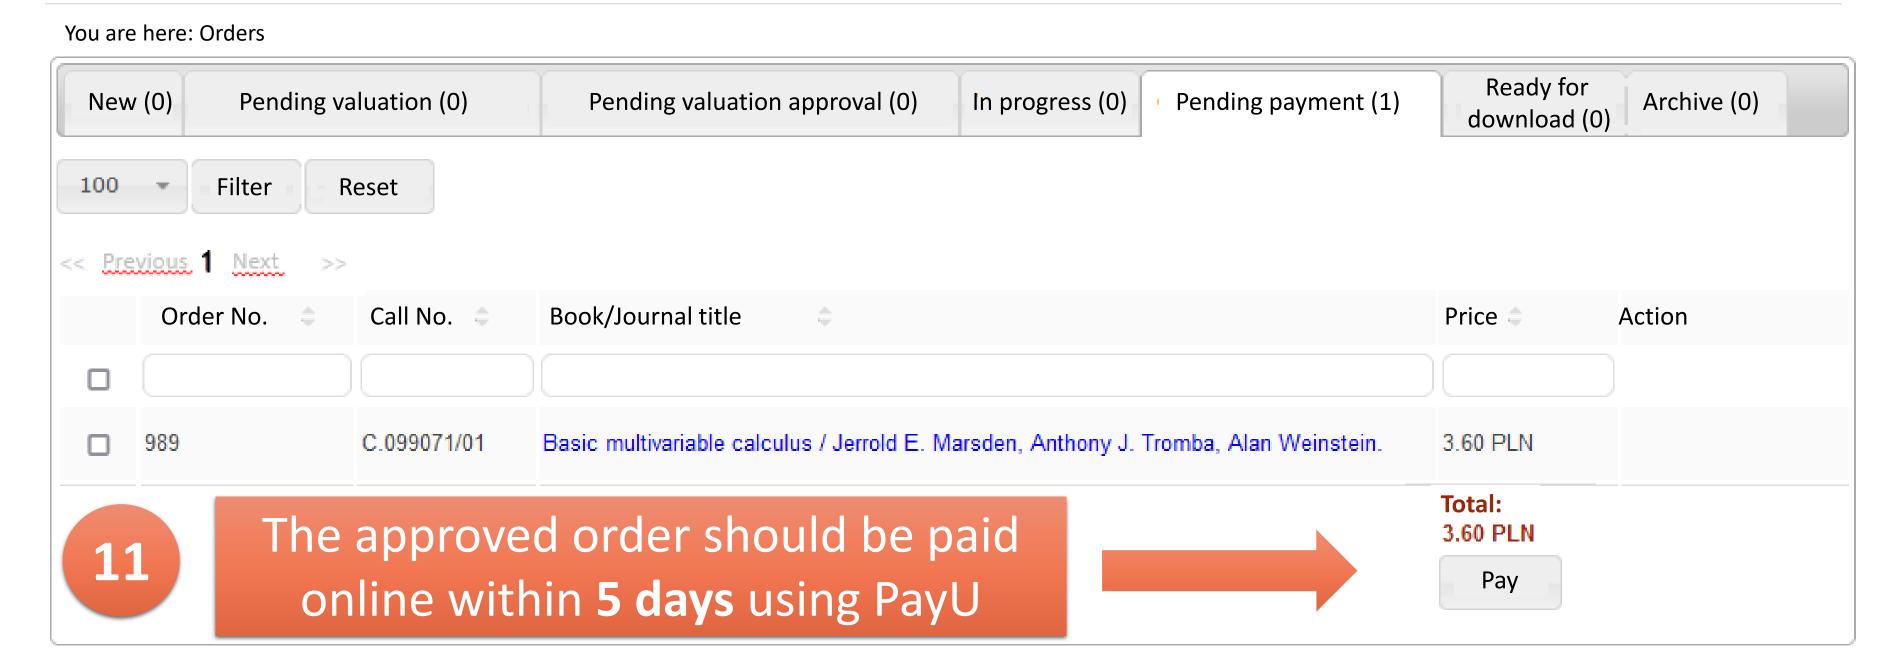

Pay remotely and download the file

Remote ordering of digital copies from traditional library materials

WARSAW UNIVERSITY OF TECHNOLOGY

Remote ordering of digital copies from traditional library materials

Surname: \*

Email: \*

Payment amount:

12
3.60 PLN

Pay now using PayU →

Fill in all the mandatory fields and click here

You will be redirected to PayU (English version available)

**\*** Mandatory field