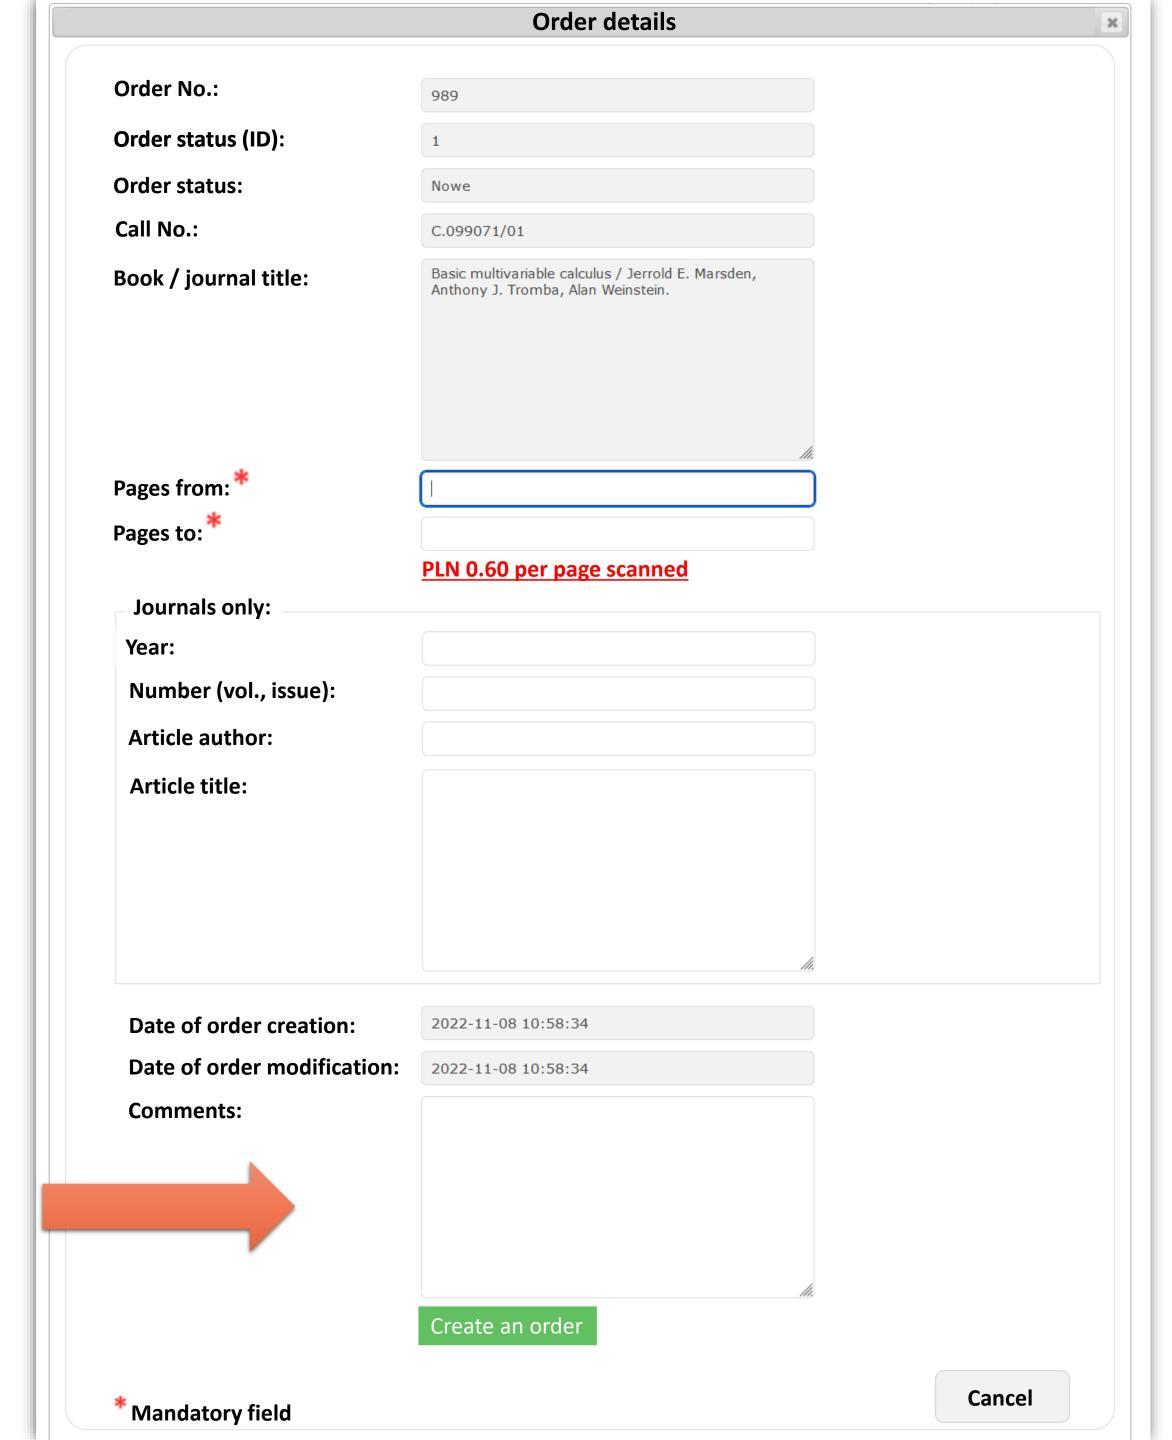

Fill in all the mandatory fields, including 'pages from-to'

For journals indicate also: year, volume, issue/number, author and title

You can add comments here

Remote ordering of digital copies from traditional library materials