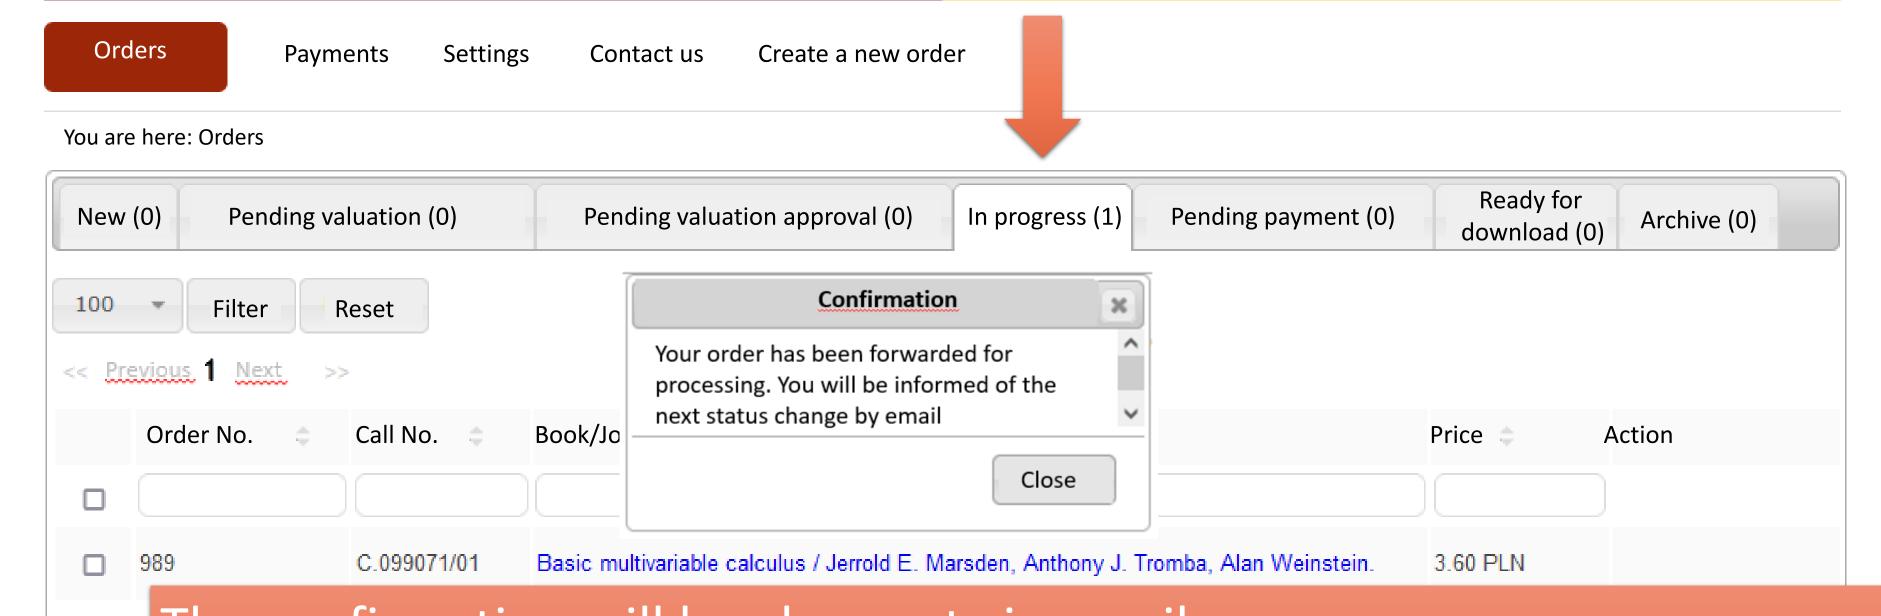

Remote ordering of digital copies from traditional library materials

WARSAW UNIVERSITY OF TECHNOLOGY

The confirmation will be also sent via email Your order is now in the 'In progress' section; once the pages have been scanned, the order will be moved to the 'Pending payment' section